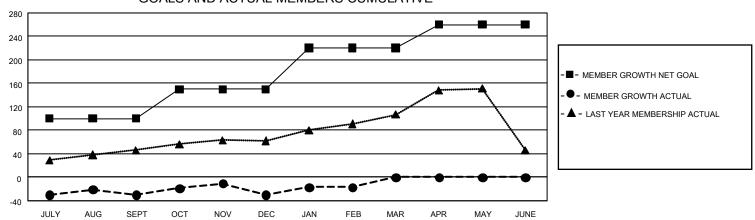

## GMT Constitutional Area 5 - C, Group E

**GMT**: OPEN

REPORT DOES NOT INCLUDE CLUBS IN UNDISTRICTED AREAS.

| Clubs         |               |             |               | Members               |                        |                         |                                                    |  |
|---------------|---------------|-------------|---------------|-----------------------|------------------------|-------------------------|----------------------------------------------------|--|
|               | RESULTS FOR   | R 2019-2020 |               | RESULTS FOR 2019-2020 |                        |                         |                                                    |  |
| QUARTER       | NEW CLUB GOAL | NEW CLUBS   | DROPPED CLUBS | QUARTER MEMI          | BER GROWTH NET<br>GOAL | MEMBER GROWTH<br>ACTUAL | DROPPED<br>MEMBERS ACTUAL<br>(including transfers) |  |
| JULY/AUG/SEPT | 3             | 0           | 0             | JULY/AUG/SEPT         | 300                    | 172                     | 180                                                |  |
| OCT/NOV/DEC   | 3             | 0           | 0             | OCT/NOV/DEC           | 150                    | 60                      | 53                                                 |  |
| JAN/FEB/MAR   | 3             | 0           | 0             | JAN/FEB/MAR           | 210                    | 24                      | 10                                                 |  |
| APR/MAY/JUNE  | 3             | 0           | 0             | APR/MAY/JUNE          | 120                    | 0                       | 0                                                  |  |

## GOALS AND ACTUAL MEMBERS CUMULATIVE

| DROPPED CLUBS: 0 |   | 0 CLUBS OF 0 ADDED 1 OR MORE NEW | GENDER DISTRIBUTION             |             |   |
|------------------|---|----------------------------------|---------------------------------|-------------|---|
|                  |   | MEMBERS                          | MALE                            | 0 (100.00%) |   |
|                  |   |                                  | FEMALE                          | 0 (100.00%) |   |
| DROPPED MEMBERS  |   |                                  |                                 |             |   |
| DECEASED         | 0 | CLICK HERE FOR CUMULATIVE        | TOTAL FAMILY UNIT MEMBERS       |             | 0 |
| CLUB CANCELLED 0 |   | MEMBERSHIP DATA                  |                                 |             | _ |
| OTHER            | 0 |                                  | FAMILY MEMBERS PAYING HALF DUES |             | 0 |
| TOTAL            | 0 |                                  |                                 |             |   |