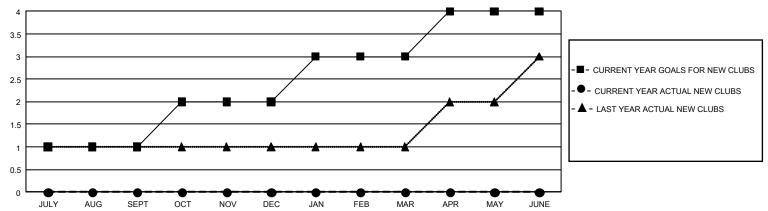

## GMT Constitutional Area 5 - C, Group E

**GMT**: OPEN

REPORT DOES NOT INCLUDE CLUBS IN UNDISTRICTED AREAS.

| Clubs         |               |             |               | Members               |                        |                         |                                                    |  |
|---------------|---------------|-------------|---------------|-----------------------|------------------------|-------------------------|----------------------------------------------------|--|
|               | RESULTS FOR   | R 2019-2020 |               | RESULTS FOR 2019-2020 |                        |                         |                                                    |  |
| QUARTER       | NEW CLUB GOAL | NEW CLUBS   | DROPPED CLUBS | QUARTER MEMI          | BER GROWTH NET<br>GOAL | MEMBER GROWTH<br>ACTUAL | DROPPED<br>MEMBERS ACTUAL<br>(including transfers) |  |
| JULY/AUG/SEPT | 3             | 0           | 0             | JULY/AUG/SEPT         | 300                    | 172                     | 180                                                |  |
| OCT/NOV/DEC   | 3             | 0           | 0             | OCT/NOV/DEC           | 150                    | 60                      | 53                                                 |  |
| JAN/FEB/MAR   | 3             | 0           | 0             | JAN/FEB/MAR           | 210                    | 24                      | 10                                                 |  |
| APR/MAY/JUNE  | 3             | 0           | 0             | APR/MAY/JUNE          | 120                    | 0                       | 0                                                  |  |

## GOALS AND ACTUAL NEW CLUBS CUMULATIVE